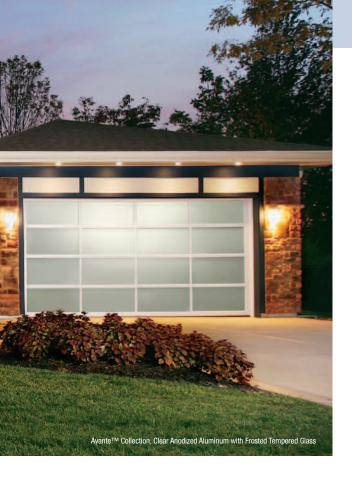

# AVANTE<sup>™</sup> collection

America's Favorite Garage Doors®

Aluminum and glass combine to create a sleek, contemporary look. Many window options are available to control the degree of light transmission and privacy.

# A\\ Collection

The Avante is the perfect choice to modernize any home; transforming not only garages, it can also be used as an indoor loft partition or a versatile patio door to seamlessly merge indoor and outdoor living spaces.