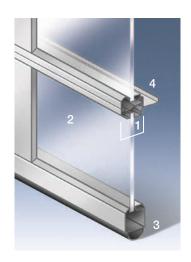

## STYLE AND CONSTRUCTION

- 1 2-1/8" aluminum frame provides a virtually maintenance-free, long-lasting door.
- 2 Tempered glass, acrylic or solid aluminum panel options. Insulated glass is also available for increased energy efficiency.
- 3 Tongue-and-groove joint plus vinyl bottom weatherseal with retainer help protect against the elements.
- 4 Integral reinforcing fin provides increased strength and longevity.