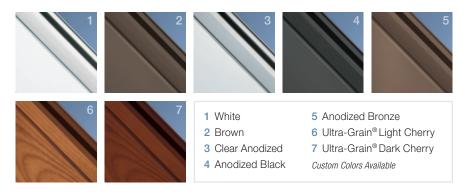

sup>™</sup> collection



America's Favorite Garage Doors®





Aluminum and glass combine to create a sleek, contemporary look. Many window options are available to control the degree of light transmission and privacy.

## STYLE AND CONSTRUCTION



- 1 2-1/8" aluminum frame provides a virtually maintenance-free, long-lasting door.
- 2 Tempered glass, acrylic or solid aluminum panel options. Insulated glass is also available for increased energy efficiency.
- 3 Tongue-and-groove joint plus vinyl bottom weatherseal with retainer help protect against the elements.
- 4 Integral reinforcing fin provides increased strength and longevity.

Heavy-duty steel ball bearing rollers with nylon tires provide quiet operation.

See your Clopay dealer for WINDCODE® availability.

# STANDARD FRAME COLORS





# A\\ Collection

The Avante is the perfect choice to modernize any home; transforming not only garages, it can also be used as an indoor loft partition or a versatile patio door to seamlessly merge indoor and outdoor living spaces.

## **GLASS/PANEL OPTIONS**



Glass available in single pane or insulated. White laminated and mirrored glass not available insulated.

Panels can be aluminum to match the aluminum frame. Glass/acrylic panels may be combined with aluminum panels. Custom glass and colors available. See your Clopay dealer for details.

- 1 Clear Glass\*
- 2 Gray Tinted Glass\*
- 3 Bronze Tinted Glass\*
- 4 Mirrored Glass\*
- 5 Obscure Glass\*
- 6 White Laminate Glass
- 7 Frosted Glass\* or Acrylic
- 8 Clear Acrylic
- 9 Gray Acrylic
- 10 White Acrylic
- 11 Clear Polygal®
- 12