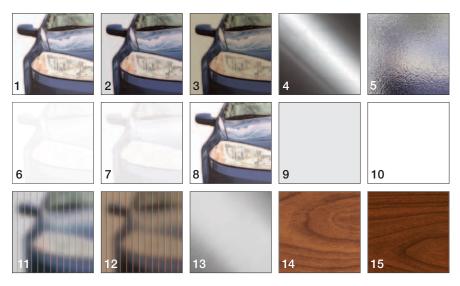

## **GLASS/PANEL OPTIONS**

Glass available in single pane or insulated. White laminated and mirrored glass not available insulated.

Panels can be aluminum to match the aluminum frame. Glass/acrylic panels may be combined with aluminum panels. Custom glass and colors available. See your Clopay dealer for details.

- 1 Clear Glass\*
- 2 Gray Tinted Glass\*
- 3 Bronze Tinted Glass\*
- 4 Mirrored Glass\*
- 5 Obscure Glass\*
- 6 White Laminate Glass
- 7 Frosted Glass\* or Acrylic
- 8 Clear Acrylic
- 9 Gray Acrylic
- 10 White Acrylic
- 11 Clear Polygal®
- 12 Bronze Polygal®
- 13 Clear Anodized (Aluminum Panel)
- 14 Ultra-Grain® Light Cherry (Aluminum Panel)
- 15 Ultra-Grain® Dark Cherry (Aluminum Panel)

\*Glass is tempered