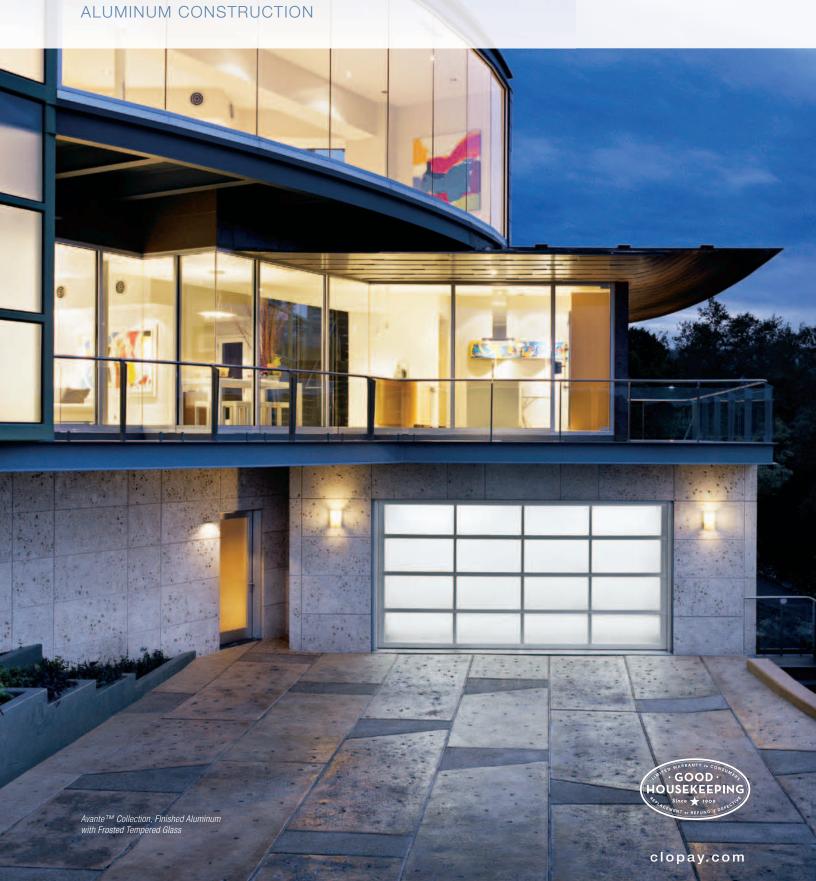

# AVANTE<sup>™</sup> collection

America's Favorite Garage Doors®

Aluminum and glass combine to create a sleek, contemporary look. Many window options are available to control the degree of light transmission and privacy.

# A\\ Collection

The Avante is the perfect choice to modernize any home; transforming not only garages, it can also be used as an indoor loft partition or a versatile patio door to seamlessly merge indoor and outdoor living spaces.