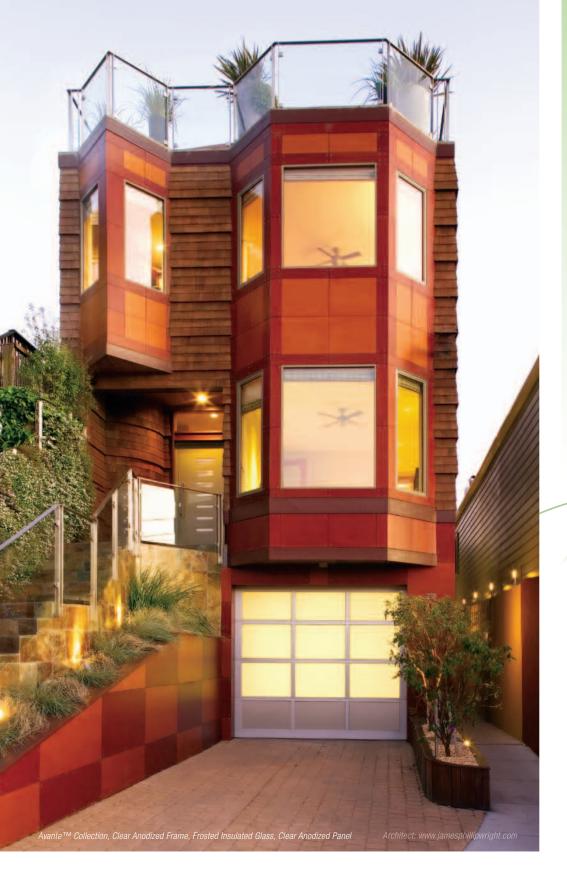

# A\\ Collection

The Avante is the perfect choice to modernize any home; transforming not only garages, it can also be used as an indoor loft partition or a versatile patio door to seamlessly merge indoor and outdoor living spaces.